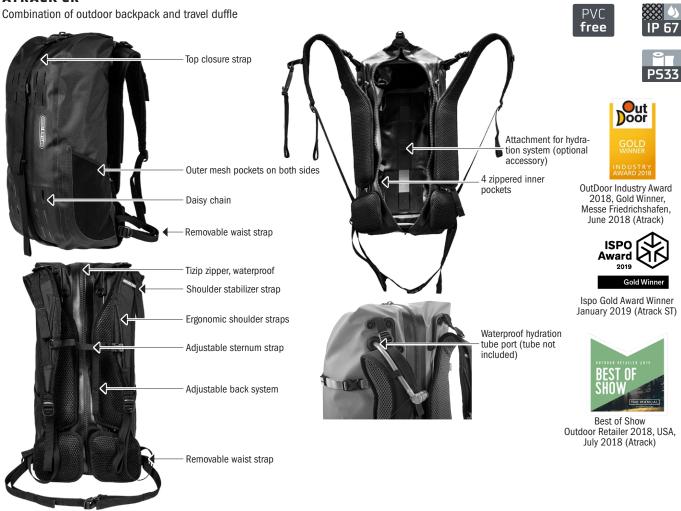

## **SPECIFICATIONS:**

- + Waterproof outdoor backpack and travel duffle with removable waist strap
- $\mbox{+}$  Atrack CR is ideal for short trips, daily use in the city or weekend trips
- + Tear and abrasion resistant nylon fabric
- + Quick and easy access through large opening allowing easy packing
- + Waterproof Tizip zipper positioned along the back prevents unauthorized access
- + Waterproof hydration tube port
- + Stepless adjustment of back system (S-L)
- + Ergonomic shoulder straps
- + Shoulder straps and carrying system remain clean and dry while packing
- + Two outer mesh pockets, e.g. for drinking bottles etc.
- + Daisy chain on front for fixing compression straps or further gear
- + 4 zippered inner pockets for easy organisation

Contents: Backpack with removable waist strap and sealed port for hydration system

Optional accessories: 4 Compression Straps, Hydration System, Attachment Kit for Helmets, Attachment Kit for Gear (requires compression straps)

Note: In order to meet standard IP67 (6=dustproof, 7=protected against penetration of water coming during temporary immersion; depth 1 m/39 in./lower edge of product; duration 30 minutes) the zipper must be completely closed.